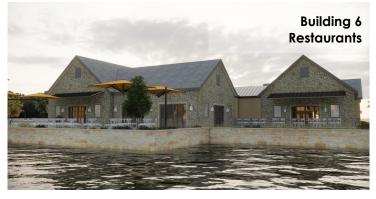

## **HIGHLIGHTS**:

- Adjacent to Kroger Marketplace anchored shopping center
- Easy access and excellent visibility
- Surrounded by rapidly growing, affluent neighborhoods
- Office, retail, restaurants, multi-tenant retail space available
- 50,000 SF Retail Center; 28,000 SF Available
- Seeking Restaurants for Buildings 1, 6 and 7
- Multi-Tenant Retail for Buildings 2, 3/4 and 5
- Q4 2024 Delivery
- Call for Pricing and availability