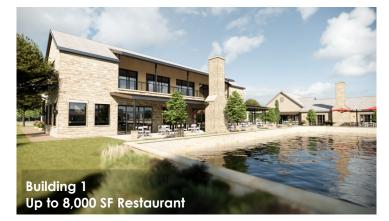

## **HIGHLIGHTS**:

- Adjacent to Kroger Marketplace anchored shopping center
- Easy access and excellent visibility
- Surrounded by rapidly growing, affluent neighborhoods
- Office, retail, restaurants, multi-tenant retail space available
- 50,000 SF Retail Center; 28,000 SF Available
- Seeking Restaurants for Buildings 1, 6 and 7
- Multi-Tenant Retail for Buildings 2, 3/4 and 5
- Q4 2024 Delivery
- Call for Pricing and availability