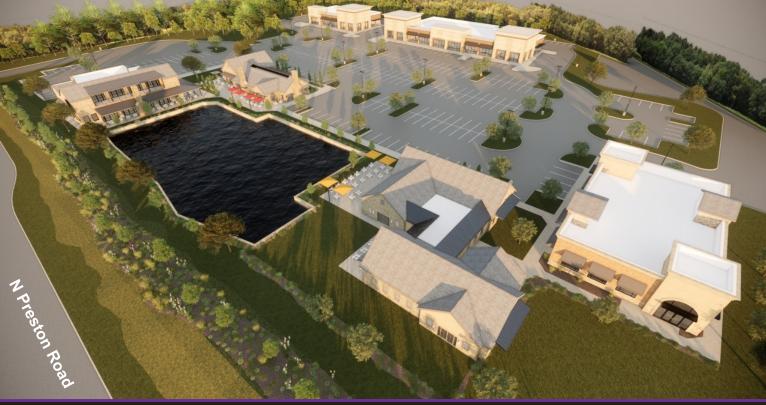

## **HIGHLIGHTS**:

- Adjacent to Kroger Marketplace anchored shopping center
- Easy access and excellent visibility
- Surrounded by rapidly growing, affluent neighborhoods
- Office, retail, restaurants, multi-tenant retail space available
- 50,000 SF Retail Center; 28,000 SF Available
- Seeking Restaurants for Buildings 1, 6 and 7
- Multi-Tenant Retail for Buildings 2, 3/4 and 5
- Q4 2024 Delivery
- Call for Pricing and availability