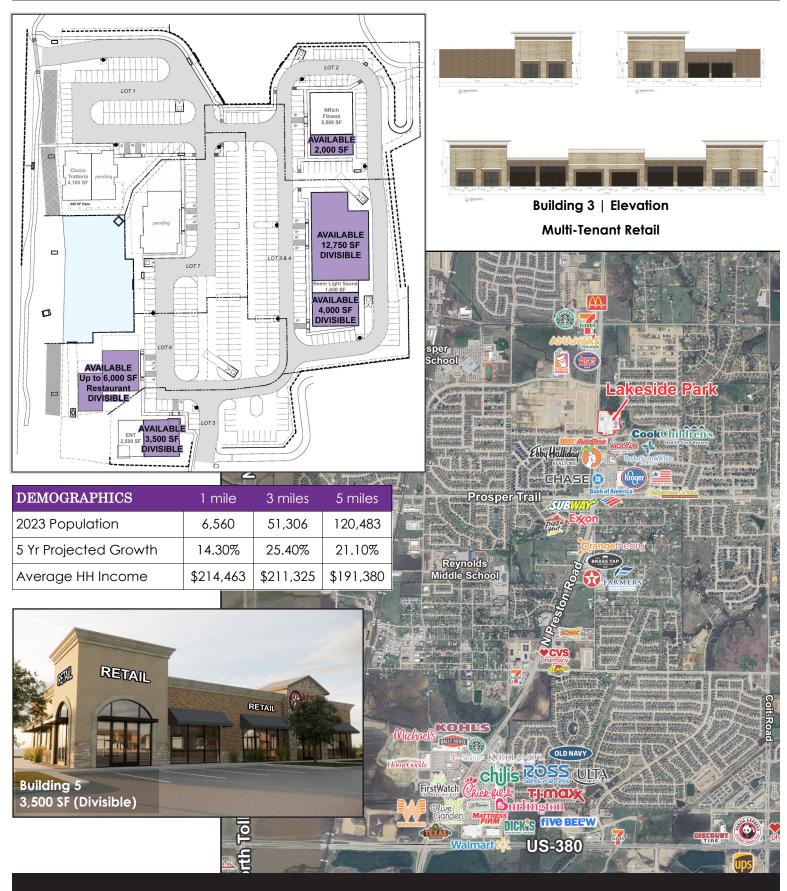

## **HIGHLIGHTS**:

- Adjacent to Kroger Marketplace anchored shopping center
- Easy access and excellent visibility
- Surrounded by rapidly growing, affluent neighborhoods
- Office, retail, restaurants, multi-tenant retail space available
- 50,000 SF Retail Center; 28,000 SF Available
- Seeking Restaurants for Buildings 1, 6 and 7
- Multi-Tenant Retail for Buildings 2, 3/4 and 5
- Q4 2024 Delivery
- Call for Pricing and availability