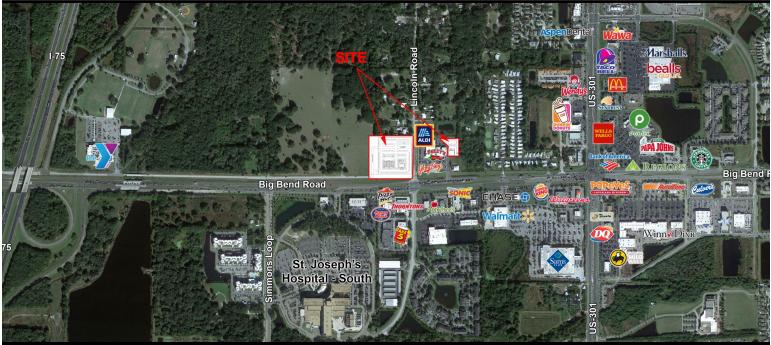

## HIGHLIGHTS:

- Aldi anchored shopping center.
- Located on the NEC of Lincoln Road and Big Bend Road.
- Local retailers include Sam's Club, Publix, Wal-Mart, Winn Dixie, Bank of America, Chase Bank, and more.
- Current Tenants include Aldi, Fuzzy's Taco Shop, Noire the Nail Bar and Glory Days Grill
- Up to 4,500 SF Retail available for Ground Lease or BTS