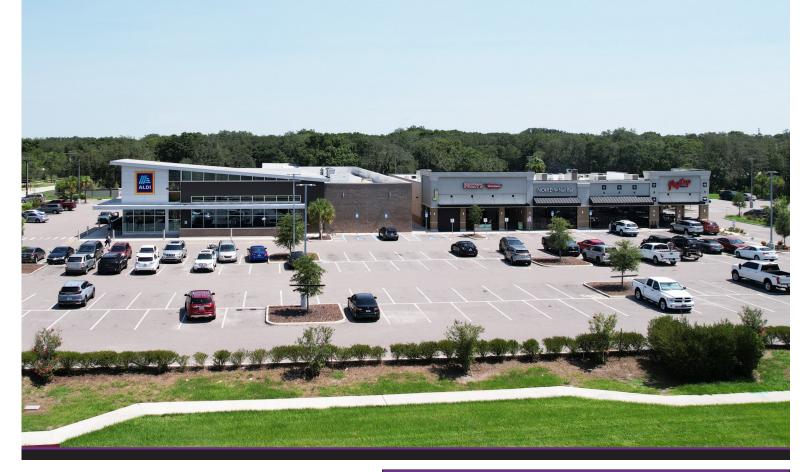

## LINCOLN BEND RETAIL NEC of Big Bend Road & Lincoln Road Riverview, FL 33578

## HIGHLIGHTS:

- Aldi anchored shopping center.
- Located on the NEC of Lincoln Road and Big Bend Road.
- Local retailers include Sam's Club, Publix, Wal-Mart, Winn Dixie, Bank of America, Chase Bank, and more.
- Current Tenants include Aldi, Fuzzy's Taco Shop, Noire the Nail Bar and Glory Days Grill
- Up to 4,500 SF Retail available for Ground Lease or BTS