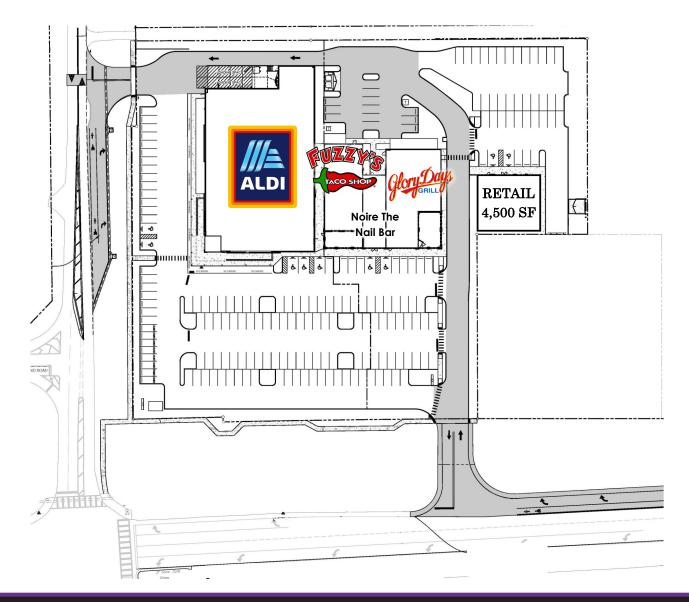

## HIGHLIGHTS:

- Aldi anchored shopping center.
- Located on the NEC of Lincoln Road and Big Bend Road.
- Local retailers include Sam's Club, Publix, Wal-Mart, Winn Dixie, Bank of America, Chase Bank, and more.
- Current Tenants include Aldi, Fuzzy's Taco Shop, Noire the Nail Bar and Glory Days Grill
- Up to 4,500 SF Retail available for Ground Lease or BTS