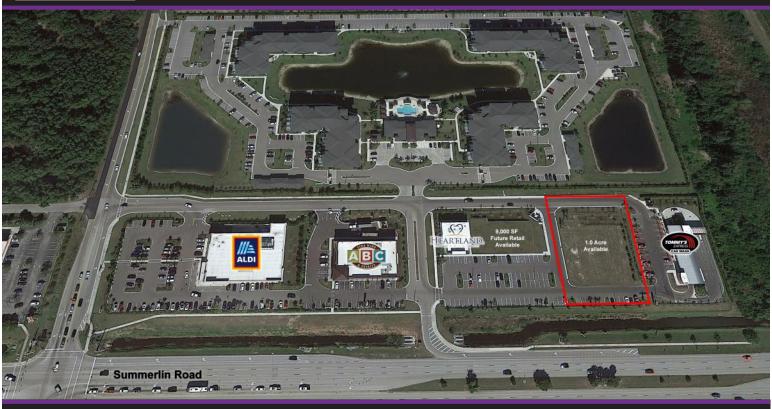

## SUMMERLIN RIDGE

NEC of Summerlin Road & Pine Ridge Road Fort Myers, FL 33908

## HIGHTLIGHTS:

- Located on the northeast corner of Summerlin Road and Pine Ridge, near newly constructed Walmart Supercenter
- Adjacent to new luxury apartments
- Aldi anchored retail center; outparcel and shop space available
- Multi-Tenant building available for Lease
- Aldi opened December 2018
- ABC Fine Wine and Spirits opening May 2020
- Heartland Dental opening January 2020
- Call for Pricing and availability