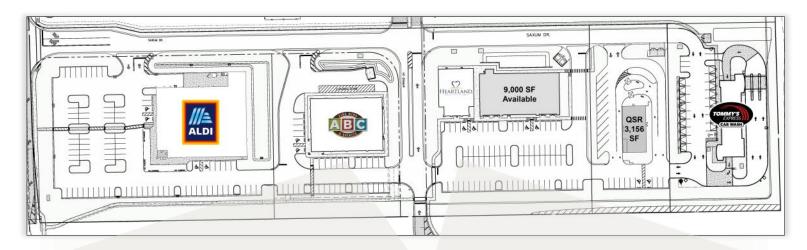

## HIGHTLIGHTS:

- Located on the northeast corner of Summerlin Road and Pine Ridge, near newly constructed Walmart Supercenter
- Adjacent to new luxury apartments
- Aldi anchored retail center; outparcel and shop space available
- Multi-Tenant building available for Lease
- Aldi opened December 2018
- ABC Fine Wine and Spirits opening May 2020
- Heartland Dental opening January 2020
- Call for Pricing and availability