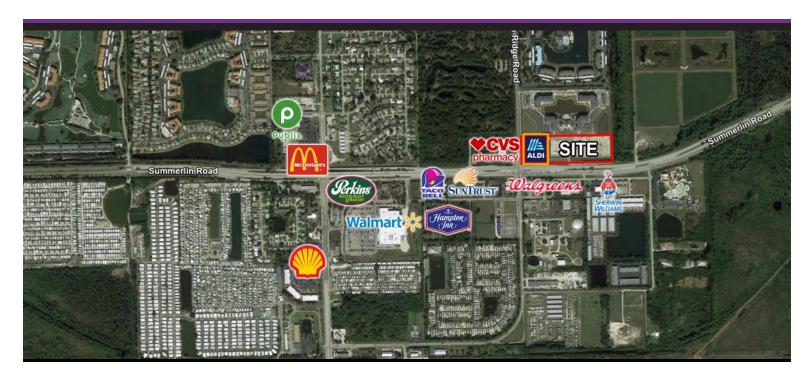

## HIGHTLIGHTS:

- Located on the northeast corner of Summerlin Road and Pine Ridge, near newly constructed Walmart Supercenter
- Adjacent to new luxury apartments
- Aldi anchored retail center; outparcel and shop space available
- Multi-Tenant building available for Lease
- Aldi opened December 2018
- ABC Fine Wine and Spirits opening May 2020
- Heartland Dental opening January 2020
- Call for Pricing and availability